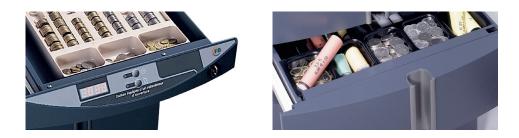

#### PERFORMANCE AND SECURITY

Alisea service cabinets offer:

- 'Reserve' drawer for secure cash deposits
- Programmable time-delay function
- + Possible installation under desks, counters, etc.
- + Floor anchoring (2 bolts supplied)
- Optional receiving tray for models 15 and 25

#### **Technical specifications**

| Models                       |                                   | Alisea 10 | Alisea 15 | Alisea 25 |
|------------------------------|-----------------------------------|-----------|-----------|-----------|
| External Dimensions<br>(mm)  | Height                            | 480       | 540       | 667       |
|                              | Width                             | 450       | 450       | 450       |
|                              | Depth                             | 544       | 550       | 550       |
|                              | Total depth with open drawer      | 1030      | 1030      | 1030      |
|                              | Total depth with door open to 90° | 935       | 935       | 935       |
| Drawer height                |                                   | 125       | 125       | 125       |
| Deposit compartment height   |                                   | 325       | 325       | 325       |
| Weight (kg)                  |                                   | 55        | 55        | 62        |
| Nb. of drawers               |                                   | 3         | 1         | 2         |
| Nb. of drawers with dividers |                                   | -         | 1         | 1         |
| Nb. of doors                 |                                   | -         | 1         | 1         |