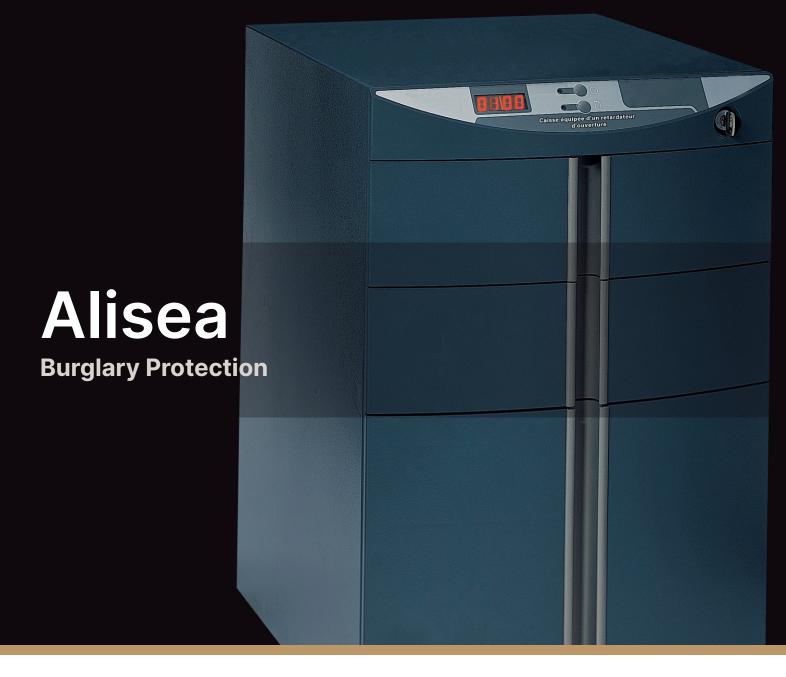

### **ALISEA**

#### **Burglary Protection**

A compact solution for secure cash storage on retail premises or at bank/post-office counters. While floats remain available for transactions, Alisea protects cash deposited in its 'reserve' drawer with a programmable time-delay function.

#### PERFORMANCE AND SECURITY

Alisea service cabinets offer:

- 'Reserve' drawer for secure cash deposits
- Programmable time-delay function
- + Possible installation under desks, counters, etc.
- + Floor anchoring (2 bolts supplied)
- Optional receiving tray for models 15 and 25