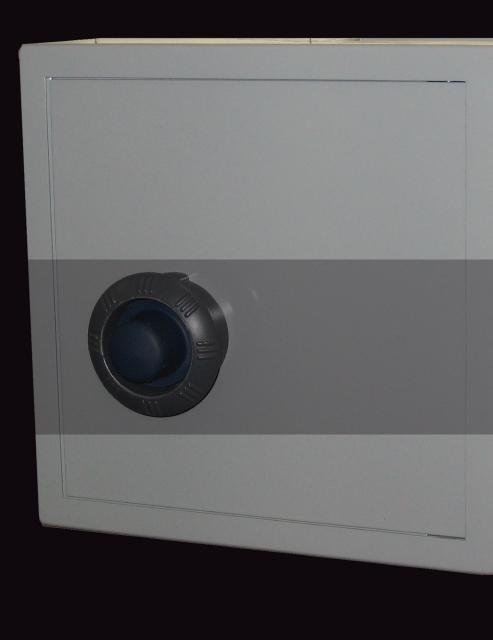

# **Key Storage Cabinet**

Fichet's SM48 cabinet allows for secure deposit and storage of keys without having to open it.

#### PERFORMANCE AND SECURITY

SM48 cabinets offer:

- + Storage of up to 48 keys with 30 hooks inside the cabinet, plus 18 hooks on the back of the door
- \* 2mm-thick steel sheet door and walls
- \* Key deposit system with anti-return and anti-fishing devices
- \* Counter provided with the Moneo lock (Grade B)
- Distribution on rows of hooks with labels (110mm between rows)

# **Technical specifications**

| Models                   |        | SM48 |
|--------------------------|--------|------|
| Capacity (Litres)        |        | 13   |
| External Dimensions (mm) | Height | 360  |
|                          | Width  | 400  |
|                          | Depth  | 90   |
| Weight (kg)              |        | 11   |